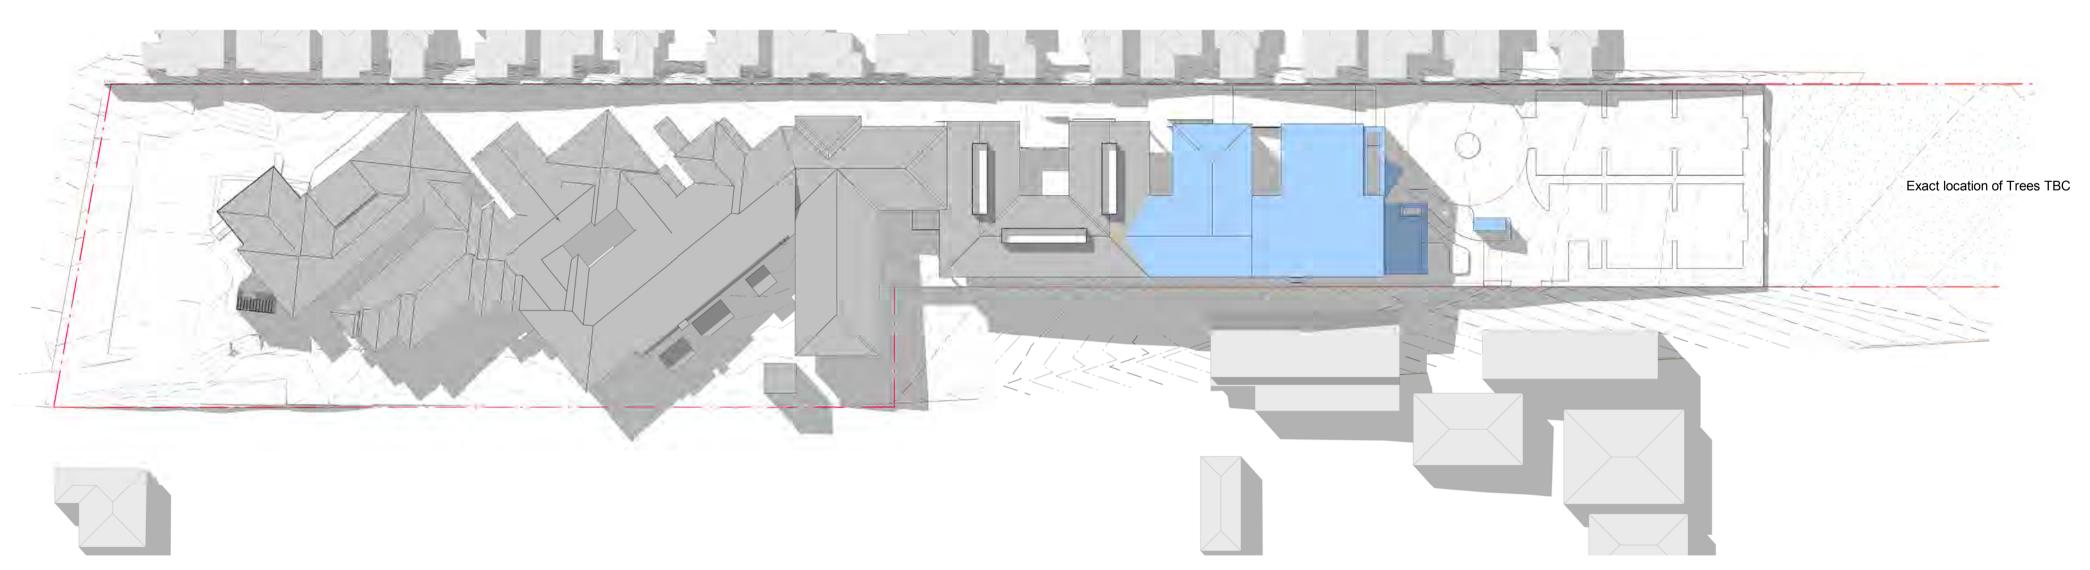

Street Views

Drawing No DA-905 Rev A @ A1

Shadow Diagram - Existing - 21st June 12pm
SCALE:1:750

Shadow Diagram - Existing -21st June 3pm SCALE:1:750

ALL WORKS TO BE IN ACCORDANCE WITH THE BUILDING CODE OF AUSTRALIA AND TO THE SATISFACTION OF THE PRINCIPLE CERTIFYING AUTHORITY Client Ramsay Healthcare KEY TO ARCHITECTURAL DRAWINGS. NOTES DRAWING STATUS: 42 Fairfax Road Warners Bay DA TO BE READ IN CONJUNCTION WITH THE FOLLOWING DRAWINGS: Revision Description Warners Bay Private Hospital -Masterplan DA Re-Submission 25/08/2016 104/30 Atchison Street ST LEONARDS NSW 2065 ABN: 72 104 833 507 T: + 61 2 9437 3166 F: + 61 2 9437 3644 E: contact@team2design.com Project No 568 Shadow Diagrams Existing - 42 Fairfax Road Warners Bay Drawing No DA-903 Rev A Scale 1:750