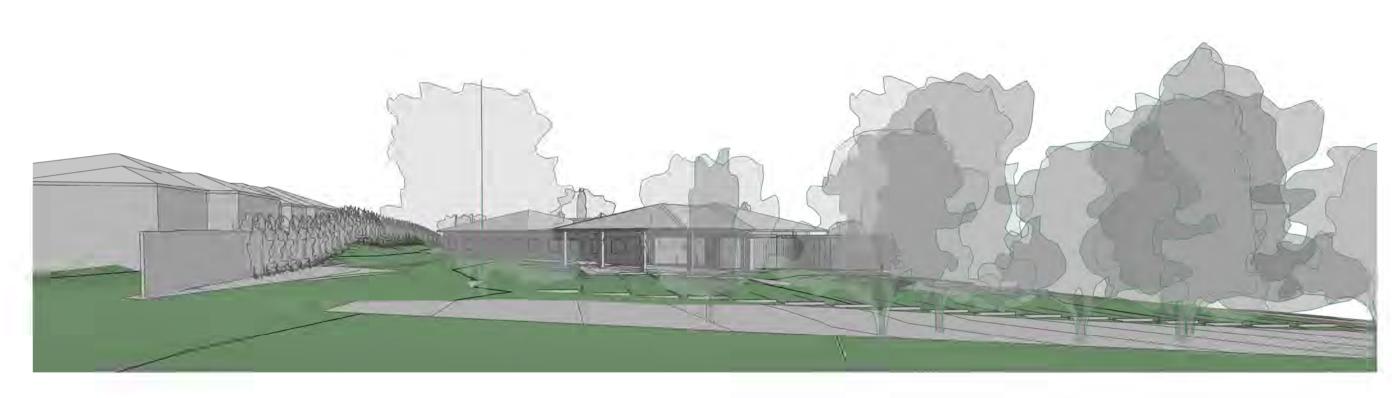

View - Fairfax Road
SCALE:

New Build Highlighted in Blue where visible

View - Medcalf Street SCALE:

New Build Highlighted in Blue where visible

| ALL WORKS TO BE IN ACCORDANCE WITH THE BUILDING CODE OF AUSTRALIA AND TO THE | KEY TO ARCHITECTURAL DRAWINGS. | NOTES | _ |
|------------------------------------------------------------------------------|--------------------------------|-------|---|
| SATISFACTION OF THE PRINCIPLE CERTIFYING AUTHORITY                           |                                |       | _ |
| TO BE READ IN CONJUNCTION WITH THE                                           |                                |       | _ |
| FOLLOWING DRAWINGS:                                                          |                                |       | _ |
|                                                                              |                                |       | A |
|                                                                              |                                |       | _ |
|                                                                              |                                |       | _ |
|                                                                              |                                |       | _ |
|                                                                              |                                |       | _ |
|                                                                              |                                |       | _ |