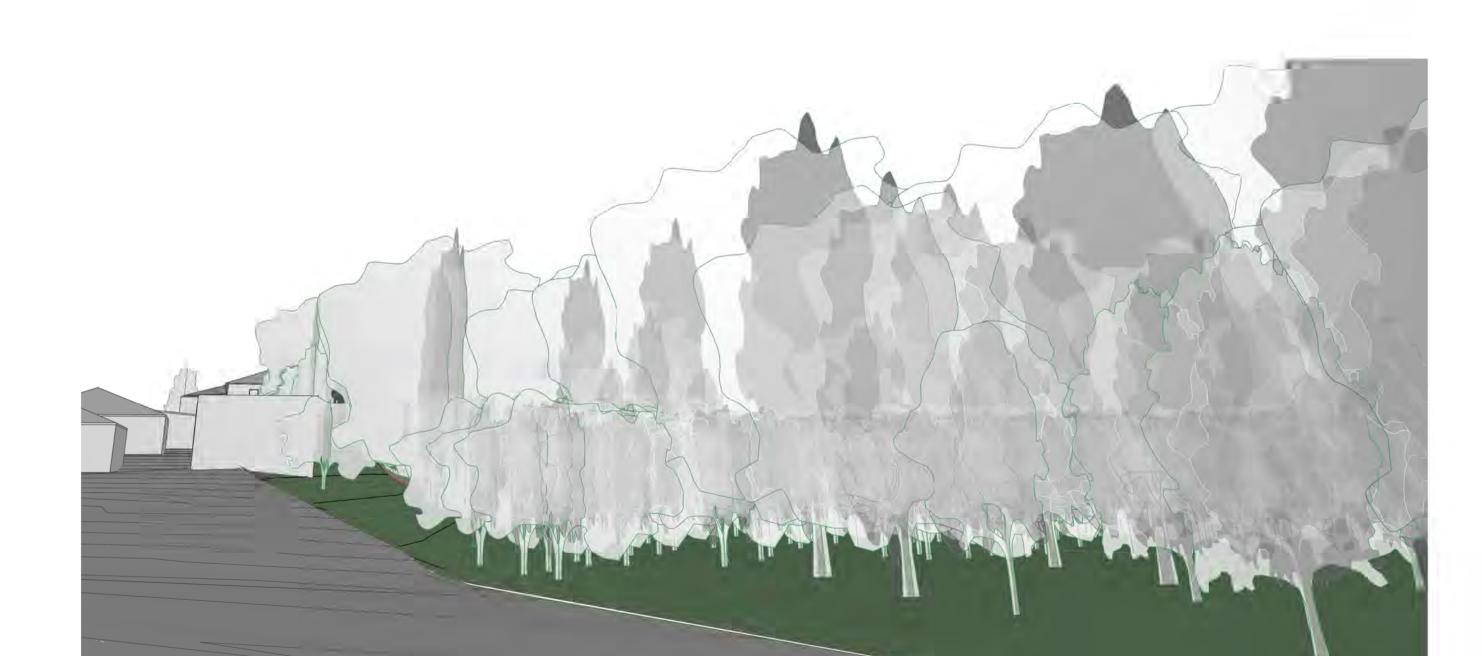

View - Fairfax Road
SCALE:

New Build Highlighted in Blue where visible

View - Medcalf Street SCALE:

New Build Highlighted in Blue where visible

| ALL WORKS TO BE IN ACCORDANCE WITH THE BUILDING CODE OF AUSTRALIA AND TO THE | KEY TO ARCHITECTURAL DRAWINGS. | NOTES | _ |
|------------------------------------------------------------------------------|--------------------------------|-------|---|
| SATISFACTION OF THE PRINCIPLE CERTIFYING AUTHORITY                           |                                |       | _ |
| TO BE READ IN CONJUNCTION WITH THE                                           |                                |       | _ |
| FOLLOWING DRAWINGS:                                                          |                                |       | _ |
|                                                                              |                                |       | A |
|                                                                              |                                |       | _ |
|                                                                              |                                |       | _ |
|                                                                              |                                |       | _ |
|                                                                              |                                |       | _ |
|                                                                              |                                |       | _ |

Street Views

Drawing No DA-905 Rev A @ A1

Shadow Diagram - Existing - 21st June 12pm
SCALE:1:750

Shadow Diagram - Existing -21st June 3pm SCALE:1:750

ALL WORKS TO BE IN ACCORDANCE WITH THE BUILDING CODE OF AUSTRALIA AND TO THE SATISFACTION OF THE PRINCIPLE CERTIFYING AUTHORITY Client Ramsay Healthcare KEY TO ARCHITECTURAL DRAWINGS. NOTES DRAWING STATUS: 42 Fairfax Road Warners Bay DA TO BE READ IN CONJUNCTION WITH THE FOLLOWING DRAWINGS: Revision Description Warners Bay Private Hospital -Masterplan DA Re-Submission 25/08/2016 104/30 Atchison Street ST LEONARDS NSW 2065 ABN: 72 104 833 507 T: + 61 2 9437 3166 F: + 61 2 9437 3644 E: contact@team2design.com Project No 568 Shadow Diagrams Existing - 42 Fairfax Road Warners Bay Drawing No DA-903 Rev A Scale 1:750