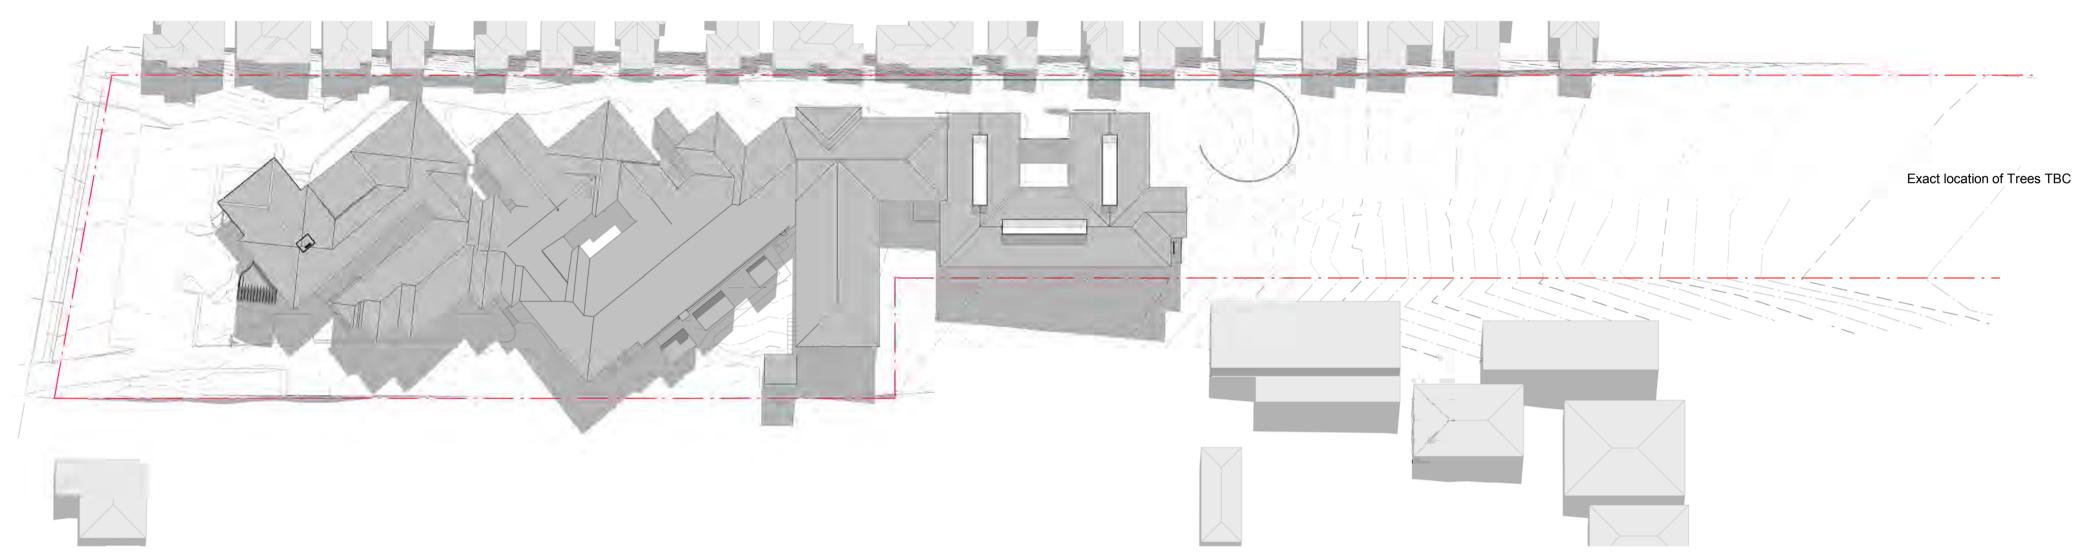

| _ |
|                                                                              |                                |       | _ |
|                                                                              |                                |       | _ |

| DRAWING STATUS:      |            |
|----------------------|------------|
| DA                   |            |
| Revision Description | Date       |
|                      | -          |
| DA Re-Submission     | 25/08/2016 |
|                      |            |
|                      |            |
|                      |            |
|                      |            |
|                      |            |
|                      |            |
|                      |            |



Street Views

Drawing No DA-905 Rev A @ A1



Shadow Diagram - Existing - 21st June 12pm
SCALE:1:750



Shadow Diagram - Existing -21st June 3pm SCALE:1:750

ALL WORKS TO BE IN ACCORDANCE WITH THE BUILDING CODE OF AUSTRALIA AND TO THE SATISFACTION OF THE PRINCIPLE CERTIFYING AUTHORITY Client Ramsay Healthcare KEY TO ARCHITECTURAL DRAWINGS. NOTES DRAWING STATUS: 42 Fairfax Road Warners Bay DA TO BE READ IN CONJUNCTION WITH THE FOLLOWING DRAWINGS: Revision Description Warners Bay Private Hospital -Masterplan DA Re-Submission 25/08/2016 104/30 Atchison Street ST LEONARDS NSW 2065 ABN: 72 104 833 507 T: + 61 2 9437 3166 F: + 61 2 9437 3644 E: contact@team2design.com Project No 568 Shadow Diagrams Existing - 42 Fairfax Road Warners Bay Drawing No DA-903 Rev A Scale 1:750

Waste Management - Proposed Ground Floor Plan
SCALE: 1:500



Wast