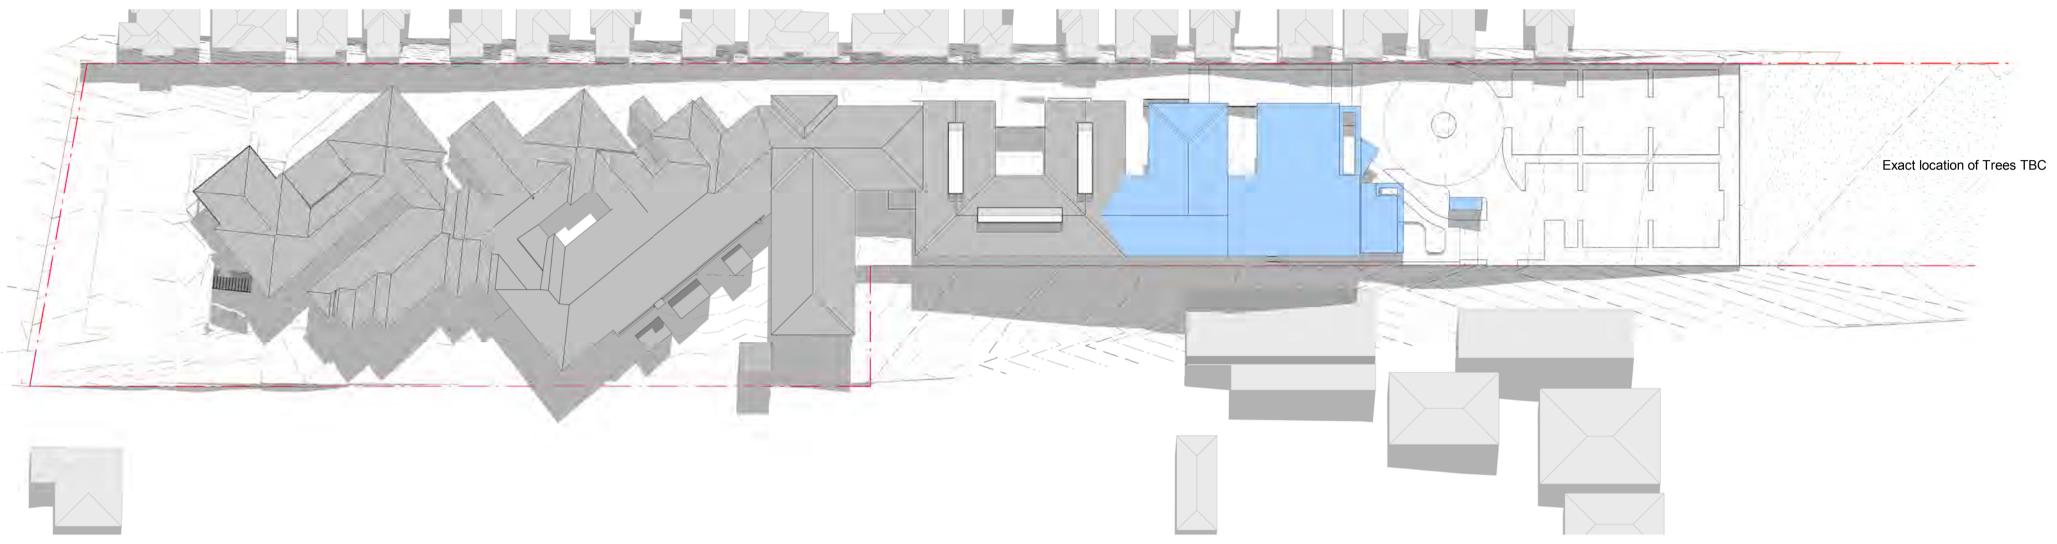

Shadow Diagram - Variation - 21st June 12pm

SCALE:1:750

Shadow Diagram - Variation - 21st June 3pm SCALE:1:750

ALL WORKS TO BE IN ACCORDANCE WITH THE BUILDING CODE OF AUSTRALIA AND TO THE SATISFACTION OF THE PRINCIPLE CERTIFYING AUTHORITY Client Ramsay Healthcare KEY TO ARCHITECTURAL DRAWINGS. NOTES DRAWING STATUS: 42 Fairfax Road Warners Bay DA TO BE READ IN CONJUNCTION WITH THE FOLLOWING DRAWINGS: Revision Description Warners Bay Private Hospital -Masterplan DA Re-Submission 25/08/2016 104/30 Atchison Street ST LEONARDS NSW 2065 ABN: 72 104 833 507 T: + 61 2 9437 3166 F: + 61 2 9437 3644 E: contact@team2design.com Project No 568 Shadow Diagrams Variation - 42 Fairfax Road Warners Bay Drawing No DA-904 Rev A Scale 1:750 @ A1